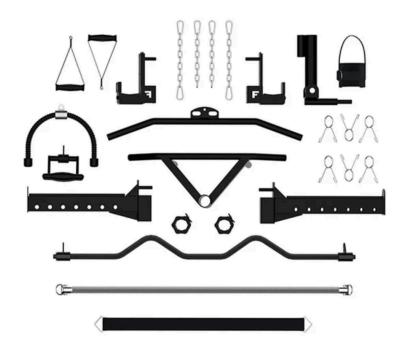

# Attachments to suit your training needs

- J-hooks (roller & flat inserts)
- Front Safeties
- Extension Chain
- Carabiners
- Connection Bar Straight
- Connection Bar EX Curl
- Lat Pulldown Bar
- Foam Pad for Smith Bar
- Single Nylon Handle
- Ankle Strap
- Close Grip Triangle
- Tricep Rope
- Core Trainer + Handle
- Olympic Quick Lock Collar
- Chin/Dip Belt