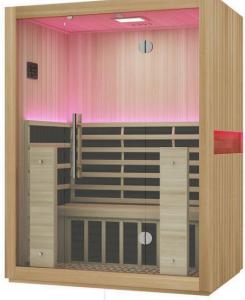

#### **Infrared Sauna**

- Fit 2 People
- Infrared Waves Spectrum
- Heat up to 62 Degree
- In Built Reading Light
- In Built Controls

\*Purchase Recovery Room Pckages to use