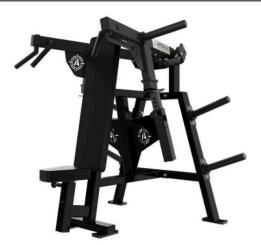

#### Arsenal Strength Multi Row

- 3 Hand Position Placements For Exercise Variability
- Range Of Motion Adjustments For optimal Start Positions
- Knurled 25mm handles
- Adjustable angled chest pad