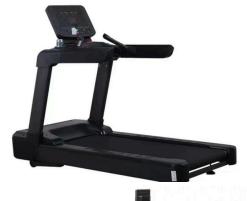

#### **Threadmill**

Speed Range: 1 to 20 km/hIncline: 1 to 15 Degrees

• Display: 400m Circular Runway, Time, Speed, Distance, Calories, Heart Rate, Inclination