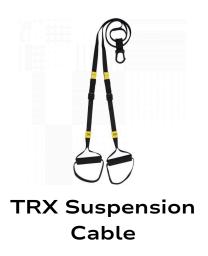

unmatched precision, consistency and comparability has made it the standard for training, testing and racing for a wide range of users



#### Concept2 SkiErg

Originally designed as a training tool for cross-country skiers, the SkiErg has been embraced by the fitness community for its ability to work legs, core and arms in a smooth, continuous motion. With the same flywheel and Performance Monitor as our RowErg, the SkiErg offers a unique workout that will build your strength and endurance.





# FUNCTIONAL ZONE

10m Turf (\*image is not the actual turf)



#### Sled

- 4 Bars for Push
- Attachable Battle Rope For Pull



**Battle Rope** 



Powerbags 5kg, 10kg, 15kg, 20kg,25kg



BULLZ Kettlebells
8kg, 12kg, 16kg, 20kg, 24kg,
28kg, 32kg



Tribal Fitness Wall Balls 3kg, 6kg, 9kg

























**Abs Roller** 







#### Round Dumbbells

- 2.5kg, 5kg, 7.5kg,10kg
- 12.5kg, 15kg, 17.5kg, 20kg
- 22.5kg, 25kg, 27.5kg, 30kg

#### Hexagon Dumbbells

 1kg, 2kg, 3kg, 4kg, 5kg, 6kg, 7kg, 8kg, 9kg, 10kg



#### Arsenal Strength Hyperextension

- Large Platform for Foot Placement Versatility
- 7 Height Position Pad
- Band Pegs
- Rear Rollers



Adjustable Incline Bench









#### Force USA MyRack

The Force USA Myrack boast stability with versatility as it is able to fold and store with half the dimensions, all while being stand-alone. This customizable folding full rack does not require much effort to set up due to the use of pop-pin technology. Once it's fully installed, the MyRack Space Saver can be set in place using its different pinned points. It's also because o