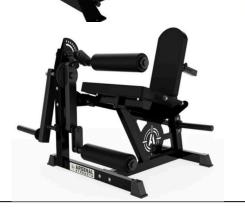

- Adjustable back pad
- Adjustable start positions on both movements provide a full comfortable range of motion
- Firm Round thigh pad secures the user into a comfortable position during the seated leg curl
- Self-Adjusting lower leg pad to ensure proper alignment