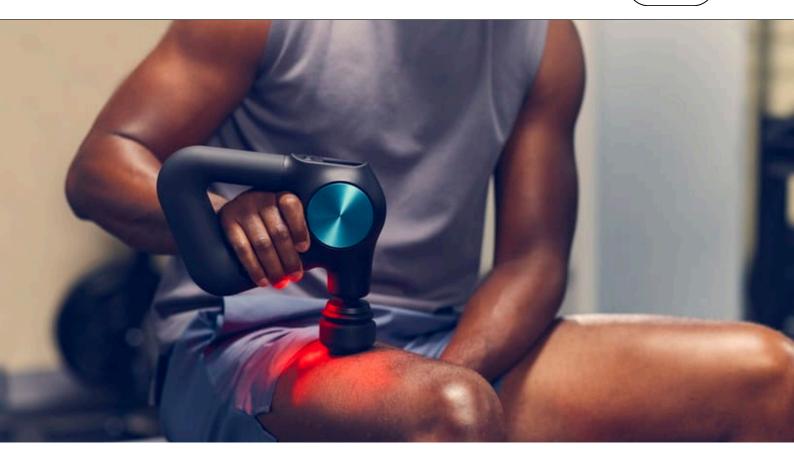

#### Theragun Pro Plus

- Built-in LED light therapy
- Built-in Biometric sensor