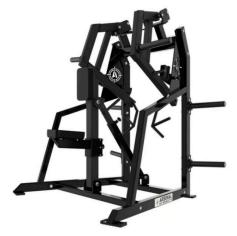

### Arsenal Strength Shoulder Press

- 2 Hand Position Placements For Variability
- Natural Upright Pressing Position
- Range of Motion Adjustments for Optimal Start Positions
- Knurled 32mm Handles