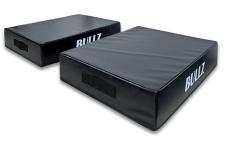

#### Tribal **Fitness Bumper Plates**

• 5kg, 10kg, 15kg, 20kg, 25kg

**Hex Trap Bar** 

• 1.4m, 24kg