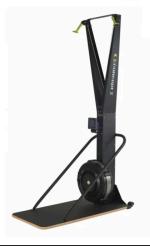

#### Concept2 SkiErg

Originally designed as a training tool for cross-country skiers, the SkiErg has been embraced by the fitness community for its ability to work legs, core and arms in a smooth, continuous motion. With the same flywheel and Performance Monitor as our RowErg, the SkiErg offers a unique workout that will build your strength and endurance.