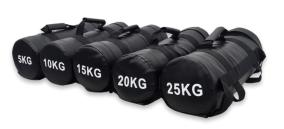

#### Sled

- 4 Bars for Push
- Attachable Battle Rope For Pull

**Battle Rope** 

Powerbags 5kg, 10kg, 15kg, 20kg,25kg

BULLZ Kettlebells
8kg, 12kg, 16kg, 20kg, 24kg,
28kg, 32kg

Tribal Fitness Wall Balls 3kg, 6kg, 9kg