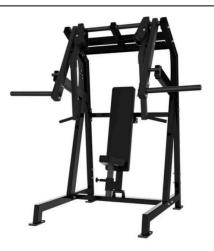

## Arsenal Strength Chest Press

- Adjustable back and seat pad
- 2 options for starting widths