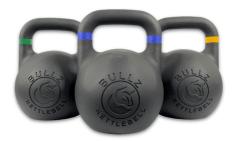

#### Sled

- 4 Bars for Push
- Attachable Battle Rope For Pull

**Battle Rope** 

Powerbags 5kg, 10kg, 15kg, 20kg,25kg

BULLZ Kettlebells
8kg, 12kg, 16kg, 20kg, 24kg,
28kg, 32kg

Tribal Fitness Wall Balls 3kg, 6kg, 9kg