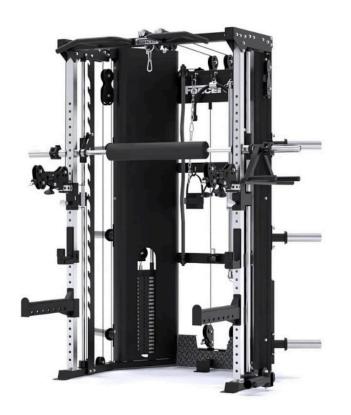

# Force USA C10 Trainer

The C10 functional trainer provides a comprehensive range of exercises. With a wide variety of attachments, the user can target various muscle groups for their workout.

- Combination of Cable, Smith and Rack
- 2:1 and 1:1 Cable Pulley Ratio
- Flexible Pulley System, > 200
   Degrees Of Movement

# Attachments to suit your training needs

- J-hooks (roller & flat inserts)
- Front Safeties
- Extension Chain
- Carabiners
- Connection Bar Straight
- Connection Bar EX Curl
- Lat Pulldown Bar
- Foam Pad for Smith Bar
- Single Nylon Handle
- Ankle Strap
- Close Grip Triangle
- Tricep Rope
- Core Trainer + Handle
- Olympic Quick Lock Collar
- Chin/Dip Belt