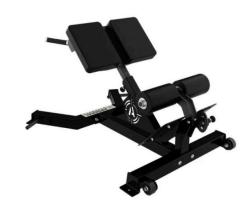

#### Arsenal Strength Hyperextension

- Large Platform for Foot Placement Versatility
- 7 Height Position Pad
- Band Pegs
- Rear Rollers

Adjustable Incline Bench