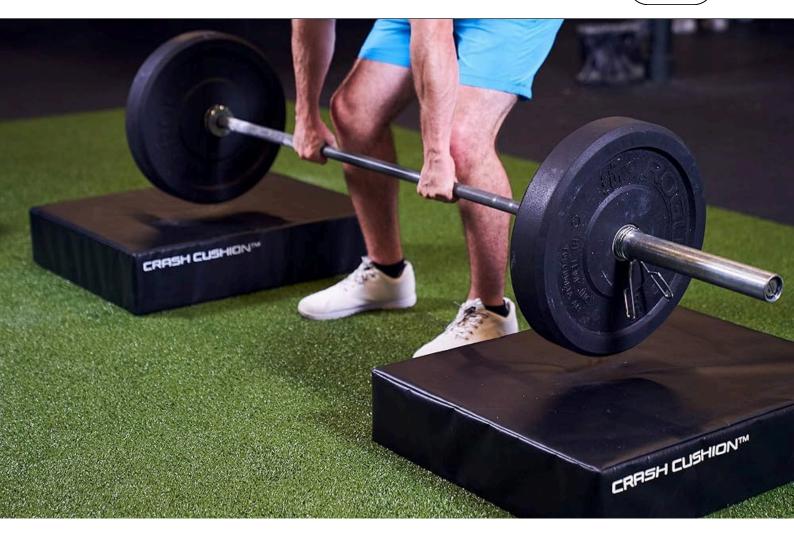

tility
- 7 Height Position Pad
- Band Pegs
- Rear Rollers



Adjustable Incline Bench









#### Force USA MyRack

The Force USA Myrack boast stability with versatility as it is able to fold and store with half the dimensions, all while being stand-alone. This customizable folding full rack does not require much effort to set up due to the use of pop-pin technology. Once it's fully installed, the MyRack Space Saver can be set in place using its different pinned points. It's also because of this technical aspect that the rack can be customized with upwards of 10 different attachments.



#### **Attachments**

- MyRack Box Safety Spotter
- MyRack Storage weight horns
- MyRack Dip handle attachment
- MyRack Core Trainer attachment
- MyRack J-Hook Pro

#### **Exercises On The Rack**











#### **BULLZ Crash Pads**

- 15cm Thickness
- Noise dampening for Deadlift



#### Tribal **Fitness Bumper Plates**

• 5kg, 10kg, 15kg, 20kg, 25kg





**Hex Trap Bar** 

• 1.4m, 24kg







# PERCUSSIVE THERAPY



#### Theragun Pro Plus

- Built-in LED light therapy
- Built-in Biometric sensor

#### 7 Attachments

- Standard Ball
- Dampener
- Thumb
- Wedge
- Micro-point
- Heat Therapy Attachment
- Vibration Attachment











#### Nordic Dip Cold Plunge

@nordicdip\_sg

- Fit 1 Person
- Lower Temperature Up To 3 Degrees
- 1.0 HP Chiller

\*Purchase Recovery Room Pckages to use













#### **Infrared Sauna**

- Fit 2 People
- Infrared Waves Spectrum
- Heat up to 62 Degree
- In Built Reading Light
- In Built Controls

\*Purchase Recovery Room Pckages to use





# EQUIPMENT CAT