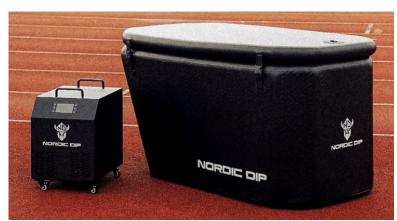

#### Nordic Dip Cold Plunge

@nordicdip\_sg

- Fit 1 Person
- Lower Temperature Up To 3 Degrees
- 1.0 HP Chiller

\*Purchase Recovery Room Pckages to use