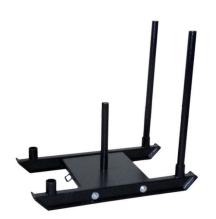

#### Sled

- 4 Bars for Push
- Attachable Battle Rope For Pull

**Battle Rope** 

Powerbags 5kg, 10kg, 15kg, 20kg,25kg

BULLZ Kettlebells
8kg, 12kg, 16kg, 20kg, 24kg,
28kg, 32kg

Tribal Fitness Wall Balls 3kg, 6kg, 9kg