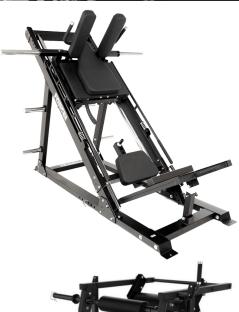

The Force USA Leg Press & Hack Squat Combo is engineered to develop explosive lower body strength and solid legs. Features a 45 degree angled design that combines a leg press, hack squat, forward thrust, and calf raise into one lower body strength training system

- 4 in 1 Combination
- Calf Block Attachment
- Band Pegs to add in Resistance Bands
- 3 Safety Stopper Positions

- Adjustable Footplate with 15 Degrees of Movement
- Grip Handle Mounted On Each Side For Control