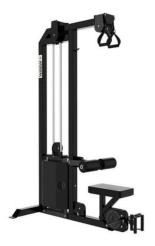

## Arsenal Strength Lat Pulldown

- Adjustable Weight Stack
- Dual Pulleys
- Additional Set of 5 MAG Handles