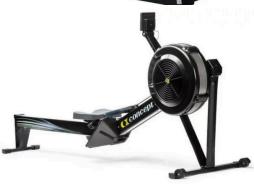

#### Concept2 RowErg

The Concept2 RowErg is for anyone who wants an effective full-body, low impact workout. Originally built by rowers for rowers, the RowErg's unmatched precision, consistency and comparability has made it the standard for training, testing and racing for a wide range of users