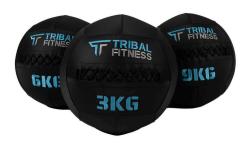

#### Sled

- 4 Bars for Push
- Attachable Battle Rope For Pull

**Battle Rope** 

Powerbags 5kg, 10kg, 15kg, 20kg,25kg

BULLZ Kettlebells
8kg, 12kg, 16kg, 20kg, 24kg,
28kg, 32kg

Tribal Fitness Wall Balls 3kg, 6kg, 9kg