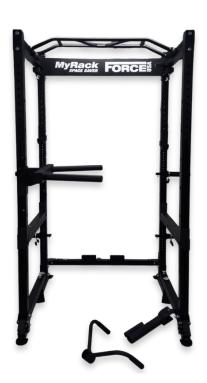

#### Force USA MyRack

The Force USA Myrack boast stability with versatility as it is able to fold and store with half the dimensions, all while being stand-alone. This customizable folding full rack does not require much effort to set up due to the use of pop-pin technology. Once it's fully installed, the MyRack Space Saver can be set in place using its different pinned points. It's also because of this technical aspect that the rack can be customized with upwards of 10 different attachments.