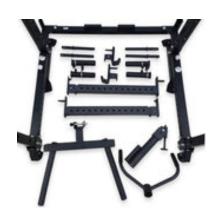

#### **Attachments**

- MyRack Box Safety Spotter
- MyRack Storage weight horns
- MyRack Dip handle attachment
- MyRack Core Trainer attachment
- MyRack J-Hook Pro