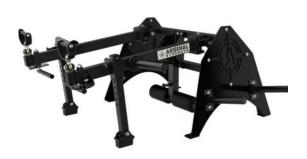

The Force USA Leg Press & Hack Squat Combo is engineered to develop explosive lower body strength and solid legs. Features a 45 degree angled design that combines a leg press, hack squat, forward thrust, and calf raise into one lower body strength training system

- 4 in 1 Combination
- Calf Block Attachment
- Band Pegs to add in Resistance Bands
- 3 Safety Stopper Positions

- Adjustable Footplate with 15 Degrees of Movement
- Grip Handle Mounted On Each Side For Control