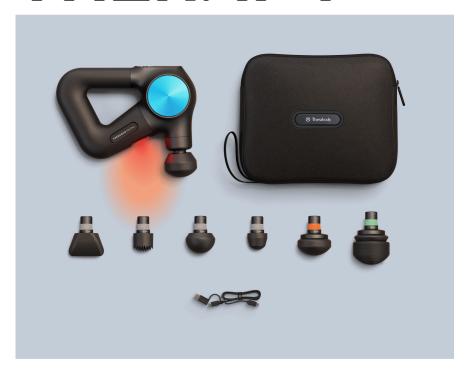

#### Theragun Pro Plus

- Built-in LED light therapy
- Built-in Biometric sensor

#### 7 Attachments

- Standard Ball
- Dampener
- Thumb
- Wedge
- Micro-point
- Heat Therapy Attachment
- Vibration Attachment